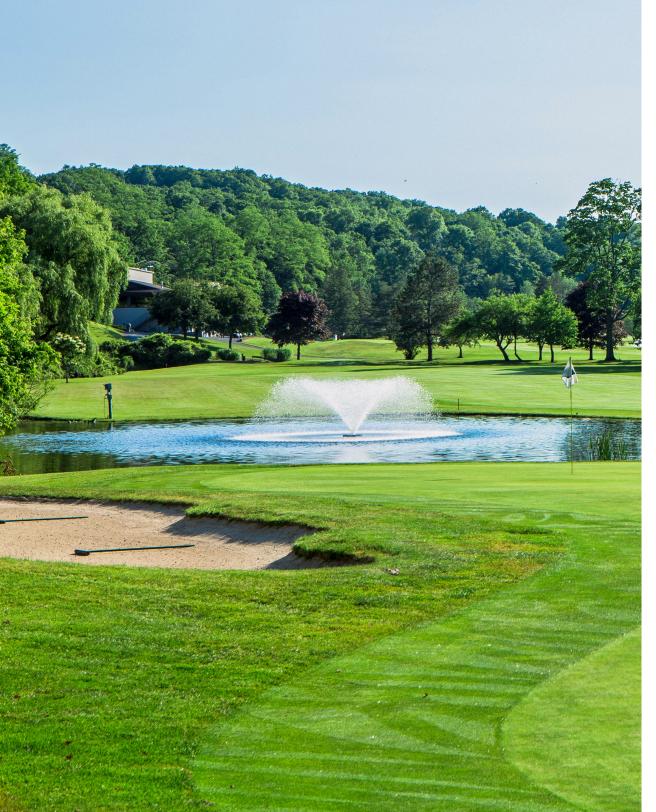

The event returns to the exclusive Cavalry Club in Manlius for 2020. The private club is in high demand and only hosts a handful of public tournaments each year.

The AccessCNY Golf Classic includes a buffet lunch and plated dinner, as well as a silent auction. Various contests of skill are also offered on the course including a putting contest, closest to the pin and longest drive.