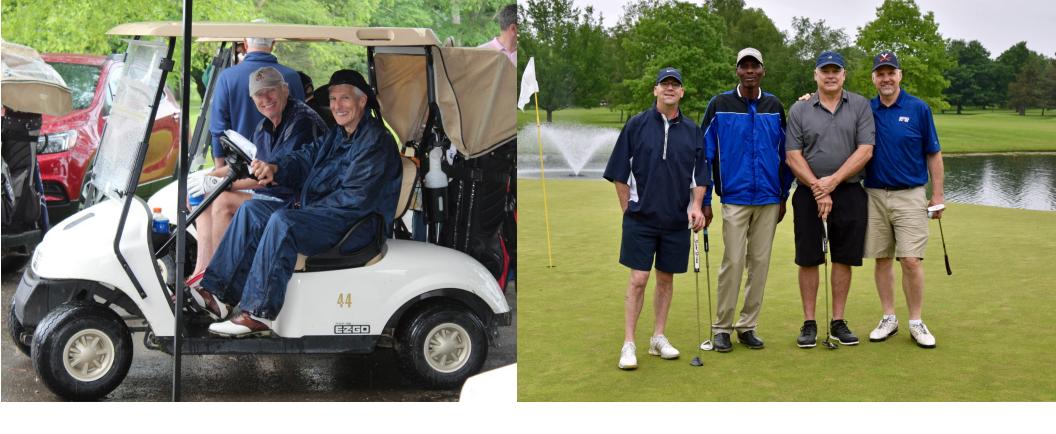

## Golf Classic

AccessCNY's Golf Classic is a longstanding tradition in Central New York. Play to create a community where everyone belongs.

For 31 years, the Golf Classic has raised money to help people of all ages and abilities reach their full potential and belong to our shared community. Last year, 30 teams raised over \$58,000.

The event returns to the exclusive Cavalry Club in Manlius for 2020. The private club is in high demand and only hosts a handful of public tournaments each year.

The AccessCNY Golf Classic includes a buffet lunch and plated dinner, as well as a silent auction. Various contests of skill are also offered on the course including a putting contest, closest to the pin and longest drive.